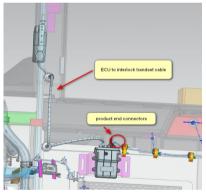

7. Installation steps

| No | Products                      | Installation Location/Photo                                                                                                                   | Fasteners | Number of fasteners |
|----|-------------------------------|-----------------------------------------------------------------------------------------------------------------------------------------------|-----------|---------------------|
| 2  | Alcohol Lock<br>Parts Harness | Figure 7.4  2.1 The approximate location of the Alcohol Lock ECU harness is shown in the figure, and it is fixed by tie-wrap and sponge tape. | /         | /                   |
|    |                               | Figure 7.5                                                                                                                                    | /         | /                   |
|    |                               | 2.2 Alcohol Lock ECU harness and handset spiral harness mated in the location shown.                                                          |           |                     |
|    |                               | Figure 7.6&7.7  2.3 Connect product end connectors to Low Voltage Distribution Box Lead-in Harness Connectors, Installation is complete.      | 1         | /                   |

Note: Vehicle type B18E01 equipped with alcohol lock as standard configuration (alcohol lock ECU, alcohol lock blowing machine installed on vehicle before vehicle registration), if the user subsequently need to replace to other alcohol lock products, please use the reserved connectors on vehicle-side, the layout of the location see Figure 7.6. and Figure 7.7.