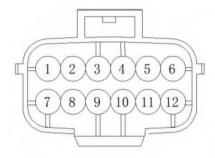

## 2. Product end connectors and vehicle end connectors pin definition

(1) Projection diagram of product end connectors: (ECU end harness)
BYD mating connector in accordance with the relevant requirements of the supplier of alcohol locks.

(3) Pin Definition

|     | (3) Pin Delinition                                                      |                                                           |                                |                                         |                             |                                |                      |           |
|-----|-------------------------------------------------------------------------|-----------------------------------------------------------|--------------------------------|-----------------------------------------|-----------------------------|--------------------------------|----------------------|-----------|
| Pin | ECU wiring harness<br>color (Alcohol lock<br>ECU comes with<br>harness) | Product end<br>harness color<br>(BYD mating<br>connector) | Port<br>definition             | Connection end (vehicle end connectors) | Connectio<br>n end<br>color | Steady state operating current | Power supply         | Remark    |
| 1   | Red                                                                     | Red                                                       | 24 volts<br>fused 10A          | Distribution box                        | Red                         | 7A                             | Constant electricity | Input 24V |
| 2   | Green                                                                   | Green                                                     | Vehicle<br>operation<br>signal | Distribution box                        | Green                       | 7A                             | ON<br>position       | Input 24V |
| 3   | 1                                                                       | 1                                                         | /                              | 1                                       | 1                           | 1                              | 1                    | 1         |
| 4   | 1                                                                       | /                                                         | /                              | /                                       | /                           | 1                              | /                    | /         |
| 5   | Blue/Yellow                                                             | Gray                                                      | From ignition switch           | Distribution box                        | Gray                        | 7A                             | ON<br>position       | Input 24V |
| 6   | Blue                                                                    | Blue                                                      | To starter                     | Driver module                           | Blue                        | 1                              | 1                    | 1         |
| 7   | Black                                                                   | Black                                                     | Ground                         | Ground                                  | Black                       | 1                              | /                    | Ground    |
| 8   | White                                                                   | White                                                     | Electric<br>start<br>switch    | Distribution box                        | White                       | 7A                             | ON<br>position       | Input 24V |
| 9   | 1                                                                       | /                                                         | 1                              | 1                                       | 1                           | 1                              | 1                    | /         |
| 10  | 1                                                                       | /                                                         | 1                              | /                                       | /                           | 1                              | /                    | /         |
| 11  | 1                                                                       | /                                                         | 1                              | /                                       | /                           | 1                              | /                    | /         |
| 12  | I                                                                       | /                                                         | /                              | 1                                       | /                           | I                              | /                    | /         |