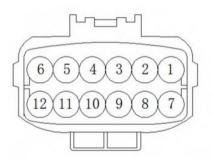

(2) Projection diagram of wire harness end connectors: (Distribution box end harness on vehicle, connect with ECU end connectors)

BYD mating connector in accordance with the relevant requirements of the supplier of alcohol locks.

(3) Pin Definition

|     | (3) Pin Delinition                                                      |                                                           |                                |                                         |                             |                                |                      |           |
|-----|-------------------------------------------------------------------------|-----------------------------------------------------------|--------------------------------|-----------------------------------------|-----------------------------|--------------------------------|----------------------|-----------|
| Pin | ECU wiring harness<br>color (Alcohol lock<br>ECU comes with<br>harness) | Product end<br>harness color<br>(BYD mating<br>connector) | Port<br>definition             | Connection end (vehicle end connectors) | Connectio<br>n end<br>color | Steady state operating current | Power supply         | Remark    |
| 1   | Red                                                                     | Red                                                       | 24 volts<br>fused 10A          | Distribution box                        | Red                         | 7A                             | Constant electricity | Input 24V |
| 2   | Green                                                                   | Green                                                     | Vehicle<br>operation<br>signal | Distribution box                        | Green                       | 7A                             | ON<br>position       | Input 24V |
| 3   | 1                                                                       | 1                                                         | /                              | 1                                       | 1                           | 1                              | 1                    | 1         |
| 4   | 1                                                                       | /                                                         | /                              | /                                       | /                           | 1                              | /                    | /         |
| 5   | Blue/Yellow                                                             | Gray                                                      | From ignition switch           | Distribution box                        | Gray                        | 7A                             | ON<br>position       | Input 24V |
| 6   | Blue                                                                    | Blue                                                      | To starter                     | Driver module                           | Blue                        | 1                              | 1                    | 1         |
| 7   | Black                                                                   | Black                                                     | Ground                         | Ground                                  | Black                       | 1                              | /                    | Ground    |
| 8   | White                                                                   | White                                                     | Electric<br>start<br>switch    | Distribution box                        | White                       | 7A                             | ON<br>position       | Input 24V |
| 9   | 1                                                                       | /                                                         | 1                              | 1                                       | 1                           | 1                              | 1                    | /         |
| 10  | 1                                                                       | /                                                         | 1                              | /                                       | /                           | 1                              | /                    | /         |
| 11  | 1                                                                       | /                                                         | 1                              | /                                       | /                           | 1                              | /                    | /         |
| 12  | I                                                                       | /                                                         | /                              | 1                                       | /                           | I                              | /                    | /         |