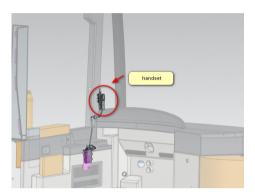

### 3.Product installation

The handset is installed in a place that the driver can reach and is not affected by other components of the vehicle, and is usually installed on the A pillar.

The handset is connected to the ECU by the product's built-in harness.

The handset is installed on the Handset clip fixture, as shown in the figure.

The ECU is installed on the alcohol lock bracket of the instrument panel, and the ECU harness is connected with the low-voltage harness.