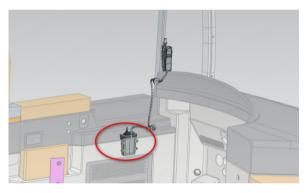

The handset is installed on the Handset clip fixture, as shown in the figure.

The ECU is installed on the alcohol lock bracket of the instrument panel, and the ECU harness is connected with the low-voltage harness.

7. Installation steps

| No | Products              | Installation Location/Photo                                                                                                 | Fasteners                                      | Number of fasteners |
|----|-----------------------|-----------------------------------------------------------------------------------------------------------------------------|------------------------------------------------|---------------------|
|    |                       | Figure 7.1  1.1 Secure the Handset clip fixture to the interior panel with 4 pieces open end countersunk head blind rivets. | Open end<br>countersunk<br>head blind<br>rivet | 4                   |
| 1  | Alcohol Lock<br>Parts | Figure 7.2  1.2 Secure the Alcohol Lock ECU to the bracket using 4 pieces of type 1 hex bolts and nuts.                     | Type 1 hex<br>bolts and<br>nuts                | 4                   |
|    |                       | Figure 7.3  1.3 Attach the handset to the Handset clip fixture.                                                             | l                                              | l                   |