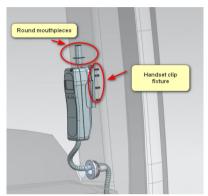

# 1. Product Introduction

| No. | Part Name and Description                 | Picture                                                                                                                                                                                                                                                                                                                                                                                                                                                                                                                                                                                                                                                                                                                                                                                                                                                                                                                                                                                                                                                                                                                                                                                                                                                                                                                                                                                                                                                                                                                                                                                                                                                                                                                                                                                                                                                                                                                                                                                                                                                                                                                        |
|-----|-------------------------------------------|--------------------------------------------------------------------------------------------------------------------------------------------------------------------------------------------------------------------------------------------------------------------------------------------------------------------------------------------------------------------------------------------------------------------------------------------------------------------------------------------------------------------------------------------------------------------------------------------------------------------------------------------------------------------------------------------------------------------------------------------------------------------------------------------------------------------------------------------------------------------------------------------------------------------------------------------------------------------------------------------------------------------------------------------------------------------------------------------------------------------------------------------------------------------------------------------------------------------------------------------------------------------------------------------------------------------------------------------------------------------------------------------------------------------------------------------------------------------------------------------------------------------------------------------------------------------------------------------------------------------------------------------------------------------------------------------------------------------------------------------------------------------------------------------------------------------------------------------------------------------------------------------------------------------------------------------------------------------------------------------------------------------------------------------------------------------------------------------------------------------------------|
| 1   | V3 ECU (24 volt)                          |                                                                                                                                                                                                                                                                                                                                                                                                                                                                                                                                                                                                                                                                                                                                                                                                                                                                                                                                                                                                                                                                                                                                                                                                                                                                                                                                                                                                                                                                                                                                                                                                                                                                                                                                                                                                                                                                                                                                                                                                                                                                                                                                |
| 2   | V3 handset                                | N.COLOGO.                                                                                                                                                                                                                                                                                                                                                                                                                                                                                                                                                                                                                                                                                                                                                                                                                                                                                                                                                                                                                                                                                                                                                                                                                                                                                                                                                                                                                                                                                                                                                                                                                                                                                                                                                                                                                                                                                                                                                                                                                                                                                                                      |
| 3   | Handset clip fixture                      |                                                                                                                                                                                                                                                                                                                                                                                                                                                                                                                                                                                                                                                                                                                                                                                                                                                                                                                                                                                                                                                                                                                                                                                                                                                                                                                                                                                                                                                                                                                                                                                                                                                                                                                                                                                                                                                                                                                                                                                                                                                                                                                                |
| 4   | ECU to interlock handset cable            |                                                                                                                                                                                                                                                                                                                                                                                                                                                                                                                                                                                                                                                                                                                                                                                                                                                                                                                                                                                                                                                                                                                                                                                                                                                                                                                                                                                                                                                                                                                                                                                                                                                                                                                                                                                                                                                                                                                                                                                                                                                                                                                                |
| 5   | ECU wiring harness                        |                                                                                                                                                                                                                                                                                                                                                                                                                                                                                                                                                                                                                                                                                                                                                                                                                                                                                                                                                                                                                                                                                                                                                                                                                                                                                                                                                                                                                                                                                                                                                                                                                                                                                                                                                                                                                                                                                                                                                                                                                                                                                                                                |
| 6   | Round mouthpieces (bag of 25) (95-000250) | All shall Consider to some National State of the State of |

The handset is installed on the Handset clip fixture, as shown in the figure.

The ECU is installed on the alcohol lock bracket of the instrument panel, and the ECU harness is connected with the low-voltage harness.

7. Installation steps

| No | Products              | Installation Location/Photo                                                                                                 | Fasteners                                      | Number of fasteners |
|----|-----------------------|-----------------------------------------------------------------------------------------------------------------------------|------------------------------------------------|---------------------|
|    |                       | Figure 7.1  1.1 Secure the Handset clip fixture to the interior panel with 4 pieces open end countersunk head blind rivets. | Open end<br>countersunk<br>head blind<br>rivet | 4                   |
| 1  | Alcohol Lock<br>Parts | Figure 7.2  1.2 Secure the Alcohol Lock ECU to the bracket using 4 pieces of type 1 hex bolts and nuts.                     | Type 1 hex<br>bolts and<br>nuts                | 4                   |
|    |                       | Figure 7.3  1.3 Attach the handset to the Handset clip fixture.                                                             | l                                              | l                   |