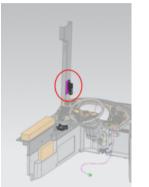

### **3.Product installation**

The handset is installed in a place that the driver can reach and is not affected by other components of the vehicle, and is usually installed on the A pillar.

The handset is connected to the ECU by the product's built-in harness.

The handset is installed on the Handset clip fixture, as shown in the figure.

The ECU is installed on the alcohol lock bracket of the instrument panel, and the ECU harness is connected with the low-voltage harness.