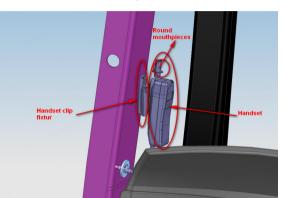

### **3.Product installation**

The handset is installed in a place that the driver can reach and is not affected by other components of the vehicle, and is usually installed on the A pillar.

The handset is connected to the ECU by the product's built-in harness.

The handset is installed on the Handset clip fixture, as shown in the figure.

The ECU is installed on the alcohol lock bracket of the instrument panel, and the ECU harness is connected with the low-voltage harness.