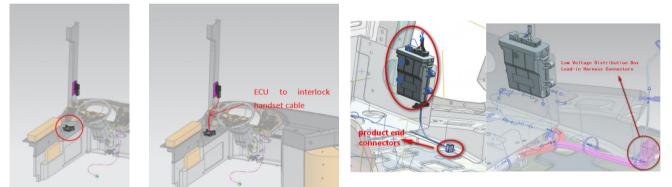

The handset is installed on the Handset clip fixture, as shown in the figure.

The ECU is installed on the alcohol lock bracket of the instrument panel, and the ECU harness is connected with the low-voltage harness.

The lead-in harness connector (reserved for the vehicle) of the low-voltage distribution box is located under the auxiliary dashboard, and the detailed position is near the alcohol lock ECU, which can be seen when opening the auxiliary dashboard.

## 7. Installation steps

Note: Vehicle type B13E01 equipped with alcohol lock as standard configuration (alcohol lock ECU, alcohol lock blowing machine installed on vehicle before vehicle registration), if the user subsequently need to replace to other alcohol lock products, please use the reserved connectors on vehicle-side, the layout of the location see Figure 7.6. and Figure 7.7.

And also please See Table 2.1 for specific connector definition functions.