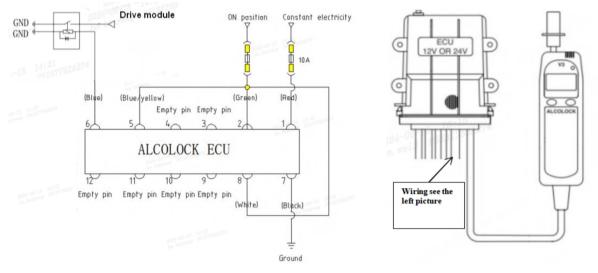

(3) Pin Definition

| Pin | ECU wiring harness<br>color (Alcohol lock<br>ECU comes with<br>harness) | Product end<br>harness color<br>(BYD mating<br>connector) | Port<br>definition             | Connection end<br>(vehicle end<br>connectors) | Connectio<br>n end<br>color | Steady state<br>operating<br>current | Power<br>supply         | Remark    |
|-----|-------------------------------------------------------------------------|-----------------------------------------------------------|--------------------------------|-----------------------------------------------|-----------------------------|--------------------------------------|-------------------------|-----------|
| 1   | Red                                                                     | Red                                                       | 24 volts<br>fused 10A          | Distribution box                              | Red                         | 7A                                   | Constant<br>electricity | Input 24V |
| 2   | Green                                                                   | Green                                                     | Vehicle<br>operation<br>signal | Distribution box                              | Green                       | 7A                                   | ON<br>position          | Input 24V |
| 3   | 1                                                                       | 1                                                         | /                              | 1                                             | /                           | 1                                    | 1                       | /         |
| 4   | /                                                                       | /                                                         | /                              | /                                             | /                           | /                                    | /                       | /         |
| 5   | Blue/Yellow                                                             | Gray                                                      | From<br>ignition<br>switch     | Distribution box                              | Gray                        | 7A                                   | ON<br>position          | Input 24V |
| 6   | Blue                                                                    | Blue                                                      | To starter                     | Driver module                                 | Blue                        | 1                                    | /                       | /         |
| 7   | Black                                                                   | Black                                                     | Ground                         | Ground                                        | Black                       | /                                    | /                       | Ground    |
| 8   | White                                                                   | White                                                     | Electric<br>start<br>switch    | Distribution box                              | White                       | 7A                                   | ON<br>position          | Input 24V |
| 9   | 1                                                                       | 1                                                         | /                              | 1                                             | /                           | 1                                    | /                       | /         |
| 10  | /                                                                       | /                                                         | /                              | /                                             | /                           | /                                    | /                       | /         |
| 11  | 1                                                                       | /                                                         | /                              | /                                             | /                           | /                                    | /                       | /         |
| 12  | 1                                                                       | 1                                                         | 1                              | 1                                             | /                           | /                                    | /                       | /         |

#### (4) System principle

The detailed guide pin definition is shown in the table.

The 3/4/9/10/11/12 pins are empty pins, represents no need to connect with any product.

| Installation document for alcohol interlocks     | Annex B     |   | Page     | 5  |
|--------------------------------------------------|-------------|---|----------|----|
| Product Supplier: Alcohol Countermeasure Systems | Drawing no. | : | none     |    |
| Corporation Model: V3                            | Regulation  | : |          |    |
| Vehicle Type: B13E01                             | Directive   | : | 2021/124 | 13 |

#### 5. Product working principle

Only after the alcohol blowing test and the alcohol lock output high level gives Drive module, Drive module to collect high level signals and sends "the alcohol content normal state", the vehicle can be allowed to start, in other cases the alcohol lock does not output the high level, which is kept by Drive module to send "alcohol content state - excessive or unenabled" message, so that the vehicle can not be able to drive.