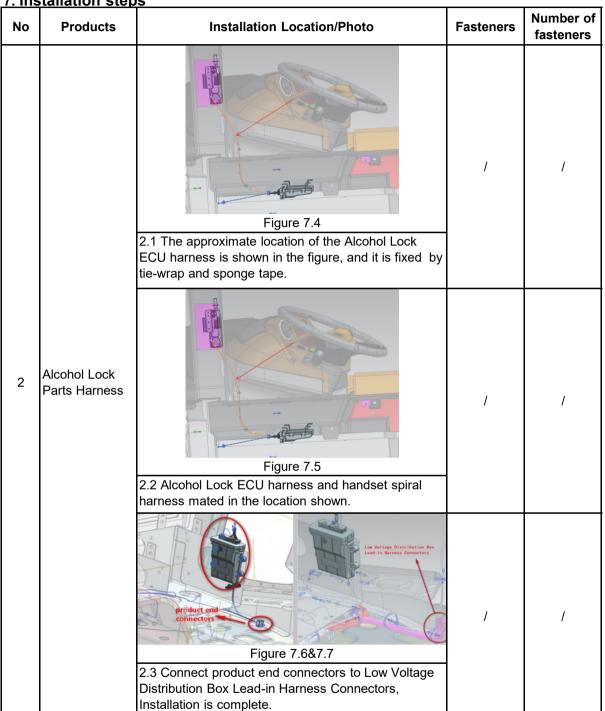

| No | Products              | Installation Location/Photo                                                                                                         | Fasteners                                      | Number of fasteners |
|----|-----------------------|-------------------------------------------------------------------------------------------------------------------------------------|------------------------------------------------|---------------------|
|    |                       | Figure 7.1<br>1.1 Secure the Handset clip fixture to the interior<br>panel with 4 pieces open end countersunk head blind<br>rivets. | Open end<br>countersunk<br>head blind<br>rivet | 4                   |
| 1  | Alcohol Lock<br>Parts | Figure 7.2<br>1.2 Secure the Alcohol Lock ECU to the bracket<br>using 4 pieces of type 1 hex bolts and nuts.                        | Type 1 hex<br>bolts and<br>nuts                | 4                   |
|    |                       | Figure 7.3<br>1.3 Attach the handset to the Handset clip fixture.                                                                   | /                                              | 1                   |