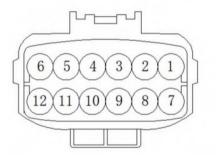

(2) Projection diagram of wire harness end connectors: (Distribution box end harness on vehicle, connect with ECU end connectors)

BYD mating connector in accordance with the relevant requirements of the supplier of alcohol locks.