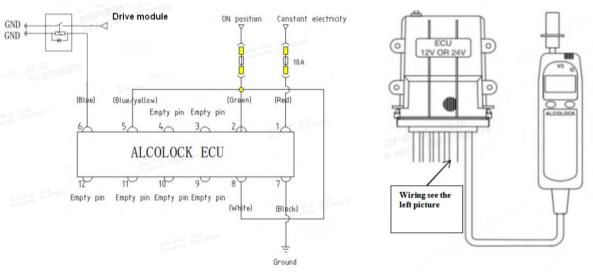

## (4) System principle

The detailed guide pin definition is shown in the table.

The 3/4/9/10/11/12 pins are empty pins, represents no need to connect with any product.

| Installation document for alcohol interlocks     | Annex       | В | Page    | 5   |
|--------------------------------------------------|-------------|---|---------|-----|
| Product Supplier: Alcohol Countermeasure Systems | Drawing no. | : | none    |     |
| Corporation Model: V3                            | Regulation  | : |         |     |
| Vehicle Type: B12E03                             | Directive   | : | 2021/12 | 243 |

### 5. Product working principle

Only after the alcohol blowing test and the alcohol lock output high level gives Drive module, Drive module to collect high level signals and sends "the alcohol content normal state", the vehicle can be allowed to start, in other cases the alcohol lock does not output the high level, which is kept by Drive module to send "alcohol content state - excessive or unenabled" message, so that the vehicle can not be able to drive.