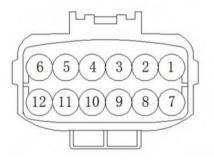

(2) Projection diagram of wire harness end connectors: (Distribution box end harness on vehicle, connect with ECU end connectors)

BYD mating connector in accordance with the relevant requirements of the supplier of alcohol locks.