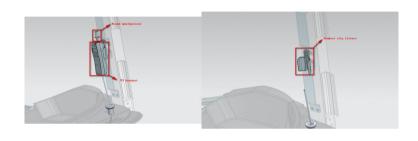

#### 3.Product installation

The handset is installed in a place that the driver can reach and is not affected by other components of the vehicle, and is usually installed on the A pillar.

The handset is connected to the ECU by the product's built-in harness.

The handset is installed on the Handset clip fixture, as shown in the figure.

The ECU is installed on the alcohol lock bracket of the instrument panel, and the ECU harness is connected with the low-voltage harness.

| No | tallation step<br>Products | Installation Location/Photo                                                                                                 | Fasteners                                      | Number of fasteners |
|----|----------------------------|-----------------------------------------------------------------------------------------------------------------------------|------------------------------------------------|---------------------|
|    |                            | Figure 7.1  1.1 Secure the Handset clip fixture to the interior panel with 4 pieces open end countersunk head blind rivets. | Open end<br>countersunk<br>head blind<br>rivet | 4                   |
| 1  | Alcohol Lock<br>Parts      | Figure 7.2  1.2 Secure the Alcohol Lock ECU to the bracket using 4 pieces of type 1 hex bolts and nuts.                     | Type 1 hex<br>bolts and<br>nuts                | 4                   |
|    |                            | Figure 7.3  1.3 Attach the handset to the Handset clip fixture.                                                             | /                                              | /                   |