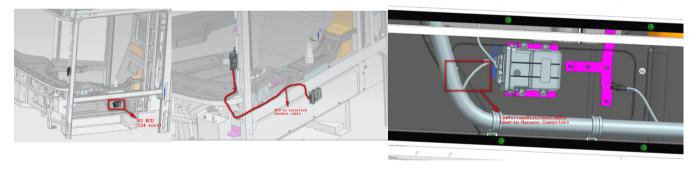

| No | Products                      | Installation Location/Photo                                                                                                                   | Fasteners | Number of fasteners |
|----|-------------------------------|-----------------------------------------------------------------------------------------------------------------------------------------------|-----------|---------------------|
| 2  | Alcohol Lock<br>Parts Harness | Figure 7.4  2.1 The approximate location of the Alcohol Lock ECU harness is shown in the figure, and it is fixed by tie-wrap and sponge tape. | /         | /                   |
|    |                               | Figure 7.5                                                                                                                                    | I         | /                   |
|    |                               | 2.2 Alcohol Lock ECU harness and handset spiral harness mated in the location shown.                                                          |           |                     |
|    |                               | Figure 7.6&7.7  2.3 Connect product end connectors to Low Voltage Distribution Box Lead-in Harness Connectors, Installation is complete.      | /         | 1                   |

Note: Vehicle type B12E03 equipped with alcohol lock as standard configuration (alcohol lock ECU, alcohol lock blowing machine installed on vehicle before vehicle registration), if the user subsequently need to replace to other alcohol lock products, please use the reserved connectors on vehicle-side, the layout of the location see Figure 7.6. and Figure 7.7.