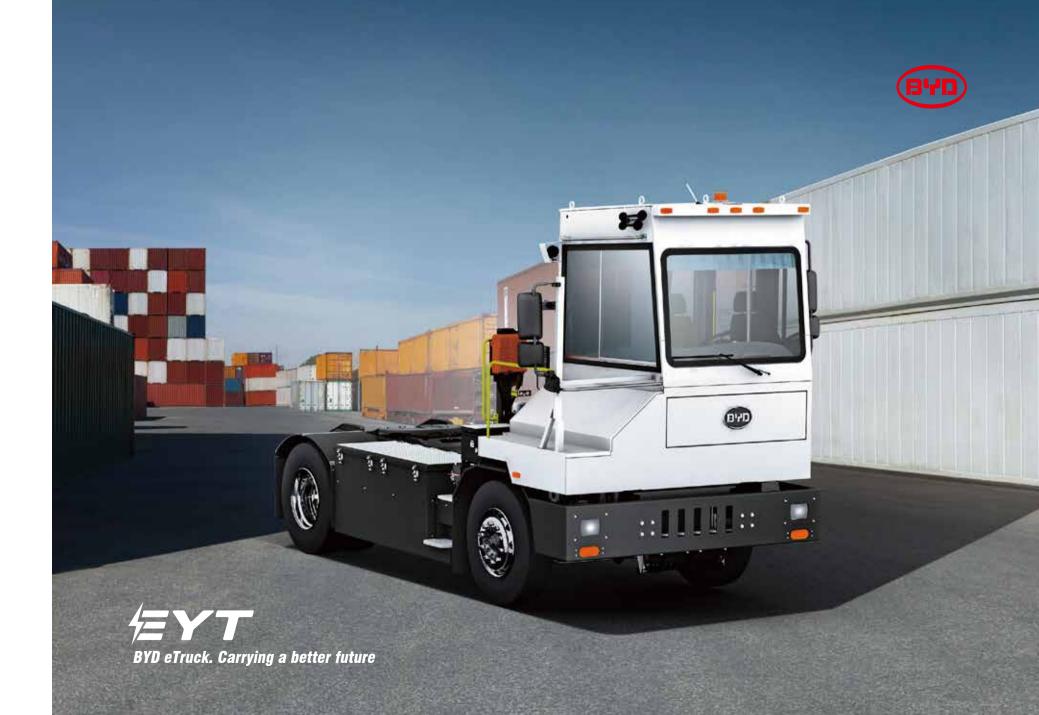

## Heavy Duty Electric Yard Tractor — EYT

# PERFORMANCE

46,500KG GCWR

BYD EYT is equipped with BYD Iron-Phosphate battery technology, unique integrated drive axle and regenerative braking to extend the battery life, assuring great efficiency gains, less maintenance, huge cost reductions and environmentally friendly.