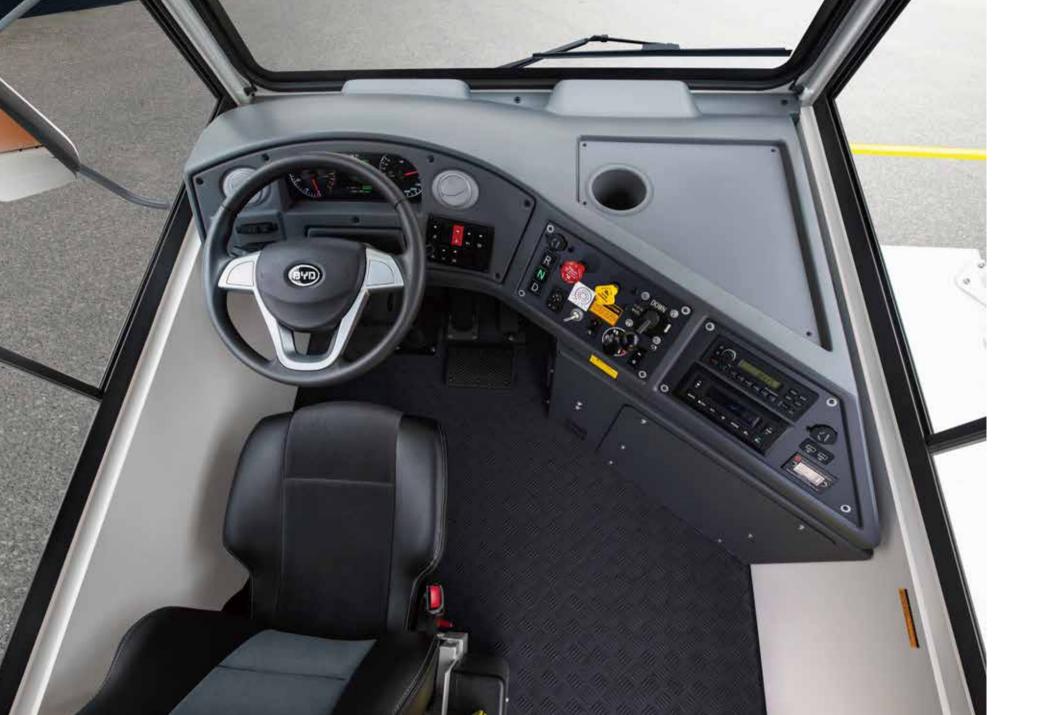

## **Technical Data**

| Overall Dimension (L/W/H) | mm   | 6,715/2,580/3,440     |
|---------------------------|------|-----------------------|
| Kerb Weight               | kg   | 10,500                |
| GCWR                      | kg   | 46,500                |
| Towing Capacity           | kg   | 36,000                |
| Wheelbase                 | mm   | 3,500                 |
| Max. Speed                | km/h | 47                    |
| Max. Gradeability         | %    | 8                     |
| Range*                    |      | Up to 10 hours        |
| 5th Wheel Lifting Height  | mm   | 965                   |
| Driving Mode              |      | 4×2                   |
| Tyres                     |      | 310/80 R22.5          |
| Max. Motor Power          | kW   | 180                   |
| Max. Torque               | N·m  | 450                   |
| Battery Type              |      | LiFePO4               |
| Battery Capacity**        | kWh  | 217                   |
| Charging Power            | kW   | DC 120                |
| Charging Time             | h    | DC 1.5 (SOC 20%~100%) |