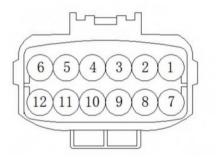

(2) Projection diagram of wire harness end connectors: (Distribution box end harness on vehicle, connect with ECU end connectors)

BYD mating connector in accordance with the relevant requirements of the supplier of alcohol locks.