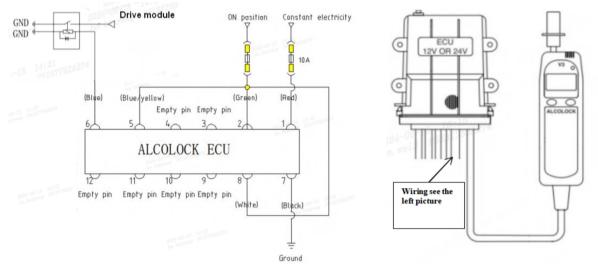

(3) Pin Definition

| Pin | ECU wiring harness<br>color (Alcohol lock<br>ECU comes with<br>harness) | Product end<br>harness color<br>(BYD mating<br>connector) | Port<br>definition             | Connection end<br>(vehicle end<br>connectors) | Connectio<br>n end<br>color | Steady state<br>operating<br>current | Power<br>supply         | Remark    |
|-----|-------------------------------------------------------------------------|-----------------------------------------------------------|--------------------------------|-----------------------------------------------|-----------------------------|--------------------------------------|-------------------------|-----------|
| 1   | Red                                                                     | Red                                                       | 24 volts<br>fused 10A          | Distribution box                              | Red                         | 7A                                   | Constant<br>electricity | Input 24V |
| 2   | Green                                                                   | Green                                                     | Vehicle<br>operation<br>signal | Distribution box                              | Green                       | 7A                                   | ON<br>position          | Input 24V |
| 3   | 1                                                                       | 1                                                         | /                              | 1                                             | /                           | 1                                    | /                       | /         |
| 4   | /                                                                       | /                                                         | /                              | /                                             | /                           | /                                    | /                       | /         |
| 5   | Blue/Yellow                                                             | Gray                                                      | From<br>ignition<br>switch     | Distribution box                              | Gray                        | 7A                                   | ON<br>position          | Input 24V |
| 6   | Blue                                                                    | Blue                                                      | To starter                     | Driver module                                 | Blue                        | 1                                    | /                       | /         |
| 7   | Black                                                                   | Black                                                     | Ground                         | Ground                                        | Black                       | /                                    | /                       | Ground    |
| 8   | White                                                                   | White                                                     | Electric<br>start<br>switch    | Distribution box                              | White                       | 7A                                   | ON<br>position          | Input 24V |
| 9   | 1                                                                       | 1                                                         | /                              | 1                                             | /                           | 1                                    | /                       | /         |
| 10  | 1                                                                       | /                                                         | /                              | /                                             | /                           | /                                    | /                       | /         |
| 11  | 1                                                                       | /                                                         | /                              | /                                             | /                           | /                                    | /                       | /         |
| 12  | 1                                                                       | 1                                                         | 1                              | 1                                             | /                           | /                                    | /                       | /         |

#### (4) System principle

The detailed guide pin definition is shown in the table.

The 3/4/9/10/11/12 pins are empty pins, represents no need to connect with any product.

| Installation document for alcohol interlocks     | Annex E     | 3 | Page     | 5  |
|--------------------------------------------------|-------------|---|----------|----|
| Product Supplier: Alcohol Countermeasure Systems | Drawing no. | : | none     |    |
| Corporation Model: V3                            | Regulation  | : |          |    |
| Vehicle Type: B19E01                             | Directive   | : | 2021/124 | 43 |

#### 5. Product working principle

Only after the alcohol blowing test and the alcohol lock output high level gives Drive module, Drive module to collect high level signals and sends "the alcohol content normal state", the vehicle can be allowed to start, in other cases the alcohol lock does not output the high level, which is kept by Drive module to send "alcohol content state - excessive or unenabled" message, so that the vehicle can not be able to drive.