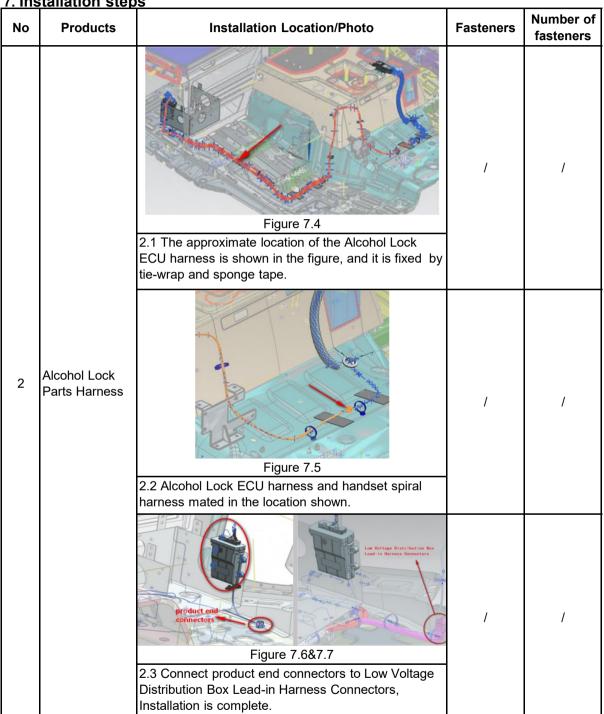

| No                      | Stallation Step<br>Products                                                                                                         | Installation Location/Photo                                       | Fasteners | Number of<br>fasteners |
|-------------------------|-------------------------------------------------------------------------------------------------------------------------------------|-------------------------------------------------------------------|-----------|------------------------|
| 1 Alcohol Lock<br>Parts | Figure 7.1<br>1.1 Secure the Handset clip fixture to the interior<br>panel with 4 pieces open end countersunk head blind<br>rivets. | Open end<br>countersunk<br>head blind<br>rivet                    | 4         |                        |
|                         | Figure 7.2<br>1.2 Secure the Alcohol Lock ECU to the bracket<br>using 4 pieces of type 1 hex bolts and nuts.                        | Type 1 hex<br>bolts and<br>nuts                                   | 4         |                        |
|                         |                                                                                                                                     | Figure 7.3<br>1.3 Attach the handset to the Handset clip fixture. | /         | 1                      |

## 7. Installation steps

Note: Vehicle type B19E01 equipped with alcohol lock as standard configuration (alcohol lock ECU, alcohol lock blowing machine installed on vehicle before vehicle registration), if the user subsequently need to replace to other alcohol lock products, please use the reserved connectors on vehicle-side, the layout of the location see Figure 7.6. and Figure 7.7.

And also please See Table 2.1 for specific connector definition functions.