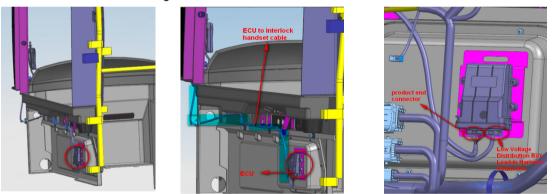

### **3.Product installation**

The handset is installed in a place that the driver can reach and is not affected by other components of the vehicle, and is usually installed on the A pillar.

The handset is connected to the ECU by the product's built-in harness.

The handset is installed on the Handset clip fixture, as shown in the figure.

The ECU is installed on the alcohol lock bracket of the instrument panel, and the ECU harness is connected with the low-voltage harness.

The lead-in harness connector (reserved for the vehicle) of the low-voltage distribution box is located under the auxiliary dashboard, and the detailed position is near the alcohol lock ECU, which can be seen when opening the auxiliary dashboard.