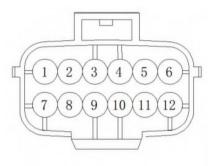

### 2. Product end connectors and vehicle end connectors pin definition

- (1) Projection diagram of product end connectors: (ECU end harness)
- BYD mating connector in accordance with the relevant requirements of the supplier of alcohol locks.