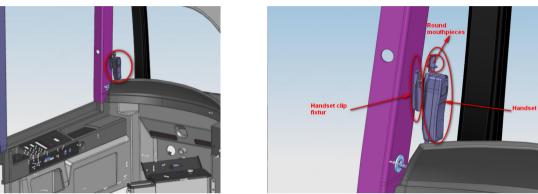

### **3.Product installation**

The handset is installed in a place that the driver can reach and is not affected by other components of the vehicle, and is usually installed on the A pillar.

The handset is connected to the ECU by the product's built-in harness.

The handset is installed on the Handset clip fixture, as shown in the figure.

The ECU is installed on the alcohol lock bracket of the instrument panel, and the ECU harness is connected with the low-voltage harness.